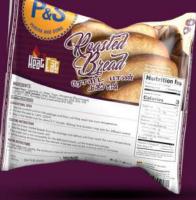

## ROASTED BREAD 6 PIECES

### **INGREDIENTS:**

Wheat flour, Vegetable oil, Water, Sugar, Margarine (Plant based), lodized salt, Milk powder, Yeast, Bread improvers (INS 300, INS 481, INS 1100), Permitted food preservative (INS 282)

**SHELF LIFE : 24 Months** NET WEIGHT : 600g | 21.2oz and 510g | 17.9oz

ORR