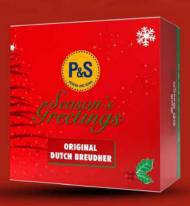

# DUTCH BREUDHER

### **INGREDIENTS:**

Wheat flour, Water, Sugar, Raisin, Margarine (Plant based), Candied peel, Egg powder, Sugar syrup, lodized salt, Spice powder (Cinnamon, Cardamom, Cloves), Yeast, Nutmeg powder, Nature identical (Rose & Vanilla) flavours, Permitted food preservative (INS 282), Food emulsifier (INS 481)

SHELF LIFE : 24 Months NET WEIGHT : 800g | 28.2oz and 400g | 14.1oz

• NOY

CORR

· NOL

4.10z

PCKS W

SRI LANKA'S FRIENDLY NEIGHBOURHOOD BAKER

CORR