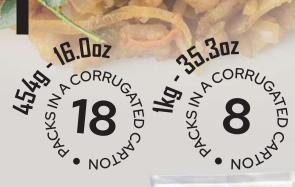

# KOTTU ROTT PIECES

#### **INGREDIENTS:** Wheat flour, Water, Iodized salt

#### SHELF LIFE : 24 Months Net weight : 454g | 16.0oz Net weight : 1kg | 35.3oz

NET WEIGHT : IKg | 30.30Z NET WEIGHT : 3kg | 105.80Z NET WEIGHT : 5kg | 176.40Z