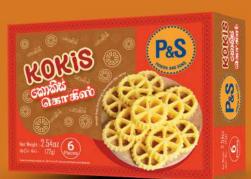

### KOKIS 6 PIECES

**INGREDIENTS:** Rice flour, Coconut milk, Coconut oil, Egg powder

SHELF LIFE : 24 Months NET WEIGHT : 72g | 2.54oz

ORR

• NC

Г