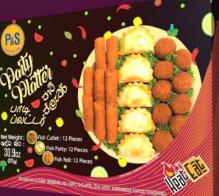

## **PARTY PLATTER 36 PIECES** INGREDIENTS:

#### **Fish Patty**

Wheat flour, Vegetable oil, Water, Margarine (Plant based), Fish, Onion, Iodized salt, Sugar, Garlic, Pepper powder, Chilli pieces, Turmeric powder, Cinnamon quills, Mustard seeds, Curry leaves, Egg powder, Pandan leaves, Curry powder

#### **Fish Cutlet**

Potato, Fish, Water, Onion, Vegetable oil, Wheat flour, Pepper powder, Iodized salt, Potato powder, Garlic, Soy sauce, Green chillies, Mint leaves, Cumin seeds, Chilli pieces, Curry powder, Curry leaves, Pandan leaves, Egg powder, Corn flour, Cinnamon quills

#### **Fish Roll**

Wheat flour, Water, Potato, Fish, Vegetable oil, Iodized salt, Tomato, Garlic, Onion, Ginger, Chilli powder, Green chillies, Egg powder, Curry powder, Lemon grass, Pandan leaves

SHELF LIFE : 24 Months NET WEIGHT : 875g | 30.9oz