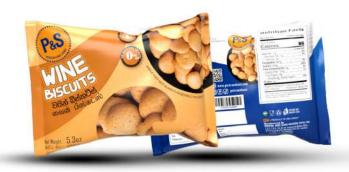

# WINE BISCUITS

#### **INGREDIENTS:**

Wheat flour, Egg powder, Sugar, Spice powder (Nutmeg, Cardamom, Cloves, Cinnamon), Permitted food preservative (INS 202)

#### SHELF LIFE : 24 Months Net Weight : 150g | 5.3oz