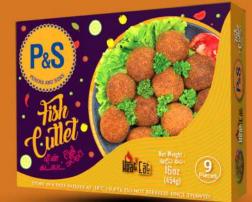

## **FISH CUTLET** 9 PIECES

### **INGREDIENTS:**

Potato, Fish, Water, Onion, Vegetable oil, Wheat flour, Pepper powder, Iodized salt, Potato powder, Garlic, Soy sauce, Green chillies, Mint leaves, Cumin seeds, Chilli pieces, Curry powder, Curry leaves, Pandan leaves, Egg powder, Corn flour, Cinnamon quills