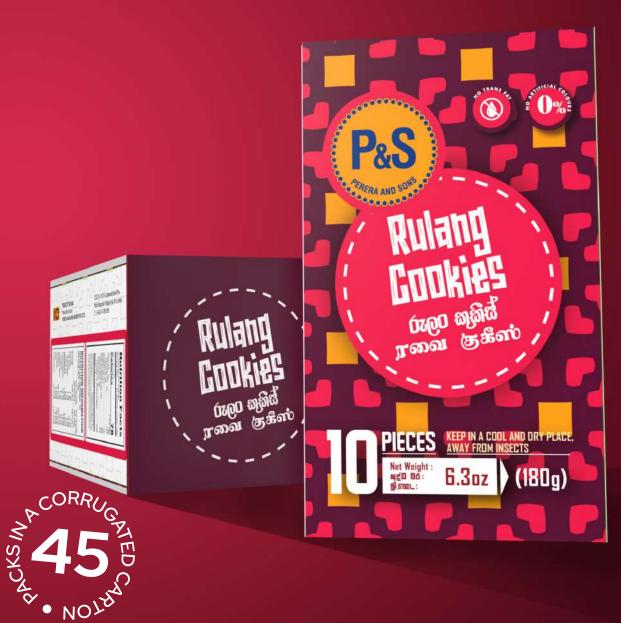

### RULANG COOKIES 10 PIECES

#### **INGREDIENTS:**

Wheat flour, Sugar, Water, Desiccated coconut, Semolina, Milk powder, Margarine (Plant based), Iodized salt, Cumin seeds, Permitted food preservative (INS 202)

SHELF LIFE : 24 Months NET WEIGHT : 180g | 6.3oz