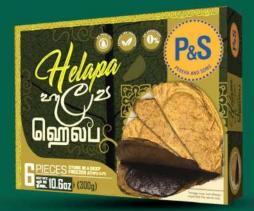

### HELAPA 6 PIECES

#### **INGREDIENTS:**

Finger millet flour , Kurakkan flour, Sugar, Coconut, Wheat flour Vegetable oil, Iodized salt, Cumin seeds

SHELF LIFE : 24 Months NET WEIGHT : 300g | 10.60z