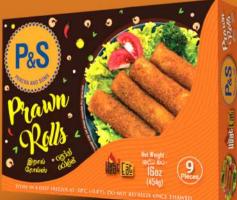

## **PRAWN ROLLS** 9 PIECES

### **INGREDIENTS:**

Wheat flour, Prawns, Water, Vegetable oil, Potato, Onion, Leeks, Egg powder, Tomato, Iodized salt, Green Chiles, Garlic, Pepper powder, Chilli powder, Turmeric powder, Corn flour

SHELF LIFE : 24 Months NET WEIGHT : 454g | 16oz