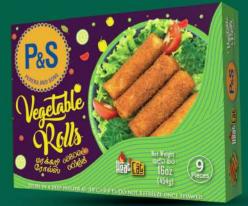

## **VEGETABLE ROLLS** 9 PIECES

#### **INGREDIENTS:**

Wheat flour, Water, Potato, Carrot, Beans, Iodized salt, Vegetable oil, Milk powder, Pepper powder, Chilli pieces, Curry leaves, Cumin seeds, Cinnamon quills, Garlic, Corn flour, Pandan leaves

SHELF LIFE: 24 Months NET WEIGHT: 454g | 16.0oz