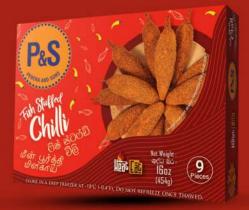

# FISH STUFFED CHILLI 9 PIECES

#### **INGREDIENTS:**

Capsicum, Vegetable oil, Fish, Wheat flour, Potato, Water, Onion, Corn flour, Curry leaves, Iodized salt, Chilli pieces, Pepper pieces, Soy sauce, Egg powder

SHELF LIFE : 24 Months NET WEIGHT : 454g | 16.0oz