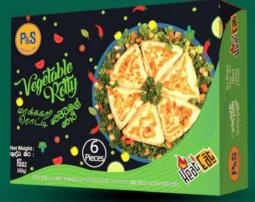

## **VEGETABLE ROLLS** 9 PIECES

#### **INGREDIENTS:**

Wheat flour, Water, Potato, Carrot, Beans, Iodized salt, Vegetable oil, Milk powder, Pepper powder, Chilli pieces, Curry leaves, Cumin seeds, Cinnamon quills, Garlic, Corn flour, Pandan leaves

SHELF LIFE: 24 Months NET WEIGHT: 454g | 16.0oz