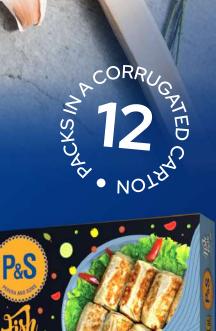

# FISH PATTY 9 PIECES

### **INGREDIENTS:**

Wheat flour, Vegetable oil, Water, Margarine (Plant based), Fish, Onion, Iodized salt, Sugar, Garlic, Pepper powder, Chilli pieces, Turmeric powder, Cinnamon quills, Mustard seeds, Curry leaves, Egg powder, Pandan leaves, Curry powder

SHELF LIFE : 24 Months NET WEIGHT : 454g | 16.0oz