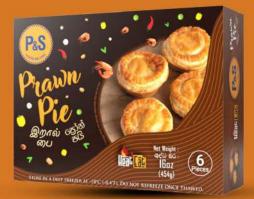

## **PRAWN PIE** 6 PIECES

### **INGREDIENTS:**

Prawns, Wheat flour, Water, Onion, Margarine (Plant based), Tomato, Vegetable oil, Capsicum, Milk powder, Green chillies, Garlic, Egg powder, Iodized salt, Sugar, Pepper powder, Turmeric powder

SHELF LIFE : 24 Months NET WEIGHT : 454g | 16.0oz