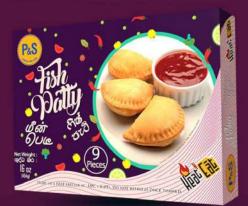

# FISH PATTY 9 PIECES

### **INGREDIENTS:**

Wheat flour, Vegetable oil, Water, Margarine (Plant based), Fish, Onion, Iodized salt, Sugar, Garlic, Pepper powder, Chilli pieces, Turmeric powder, Cinnamon quills, Mustard seeds, Curry leaves, Egg powder, Pandan leaves, Curry powder

SHELF LIFE : 24 Months NET WEIGHT : 454g | 16.0oz