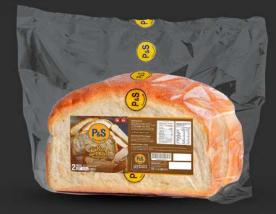

## ROASTED BREAD 6 PIECES

### **INGREDIENTS:**

Wheat flour, Vegetable oil, Water, Sugar, Margarine (Plant based), lodized salt, Milk powder, Yeast, Bread improvers (INS 300, INS 481, INS 1100), Permitted food preservative (INS 282)

**SHELF LIFE : 24 Months** NET WEIGHT : 600g | 21.2oz and 510g | 17.9oz

ORR