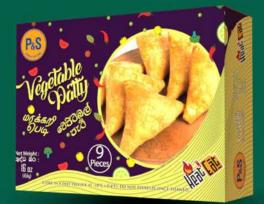

# VEGETABLE PATTY 9 PIECES

### **INGREDIENTS:**

Wheat Flour, Potato, Vegetable oil, Water, Carrot, Margarine (Plant based), Onion, Sugar, Green peas, lodized salt, Potato powder, Pepper powder, Garlic, Tumeric powder, Fenugreek, Pandan leaves, Egg powder, Cinnamon quills, Curry leaves

SHELF LIFE : 24 Months NET WEIGHT : 454g | 16.0oz

KS M

ORR