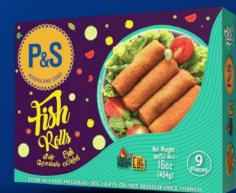

## FISH ROLLS 9 PIECES

### **INGREDIENTS:**

Wheat flour, Water, Potato, Fish, Vegetable oil, Iodized salt, Tomato, Garlic, Onion, Ginger, Chilli powder, Green chillies, Egg powder, Curry powder, Lemon grass, Pandan leaves

SHELF LIFE : 24 Months NET WEIGHT : 454g | 16.0oz