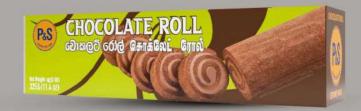

## CHOCOLATE ROLL வைக்கி கோக்லேட் ரோல்

Para

1.(11.40Z)

## CHOCOLATE ROLL INGREDIENTS:

Egg powder, Sugar, Wheat flour, Icing sugar, Margarine (Plant based), Water, Vegetable oil, Cocoa powder, Cake improvers (INS 420(i), INS 422, INS 470(i), INS 471, INS 1520), Leavening agents (INS 450(i), INS 500 (ii)), Permitted food colour (INS 150d), Permitted food preservatives (INS 202, INS 281), Food emulsifier (Soy lecithin - INS 322), Nature identical chocolate flavour

SHELF LIFE : 24 Months NET WEIGHT : 325g | 11.4oz

28