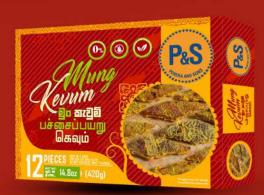

### MUNG KEVUM 12 PIECES

### **INGREDIENTS:**

Green gram flour, Rice flour, Wheat flour, Coconut treacle, Coconut, Coconut oil, Turmeric powder

SHELF LIFE : 24 Months NET WEIGHT : 420g | 14.8oz