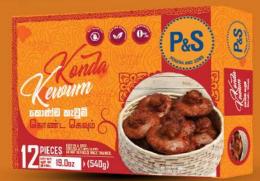

## KONDAKEVUM 12 PIECES

**INGREDIENTS:** Rice flour, Wheat flour, Coconut treacle, Coconut oil, Sugar

SHELF LIFE : 24 Months NET WEIGHT : 540g | 19.04oz