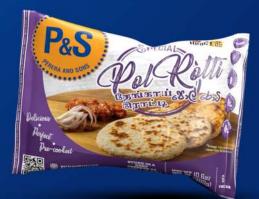

### **POL ROTTI 5 PIECES** INGREDIENTS:

Wheat flour, Water, Coconut, Onion, Green chillies, Margarine (plant based), lodized salt, Curry leaves

SHELF LIFE : 24 Months NET WEIGHT : 300g | 10.60z