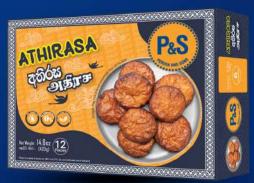

### ATHIRASA 12 PIECES

#### **INGREDIENTS:**

Rice flour, Wheat flour, Coconut Treacle, Coconut oil, Sago, Fennel seeds

SHELF LIFE : 24 Months NET WEIGHT : 420g | 14.8oz