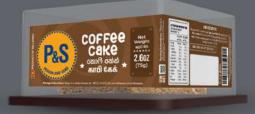

# COFFEE CAKE 1 PIECE

### **INGREDIENTS:**

Margarine (Plant based), Sugar, Egg powder, Wheat flour, Icing sugar, Milk powder, Water, Chocolate, Coffee powder, Nature identical vanilla flavour, Leavening agent (INS 450 (i), INS 500 (ii)), Permitted food preservative (INS 281)

SHELF LIFE : 24 Months NET WEIGHT : 75g | 2.6oz