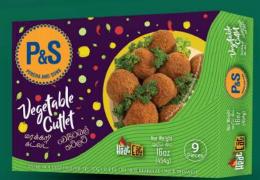

## VEGETABLE CUTLET 9 PIECES

### **INGREDIENTS:**

Potato, Vegetable oil, Carrot, Bean, Wheat flour, Potato powder, Garlic, Iodized salt, Cumin seeds, Pepper powder, Chilli pieces, Turmeric powder, Curry leaves, Pandan leaves, Corn flour

SHELF LIFE : 24 Months NET WEIGHT : 454g | 16.0oz