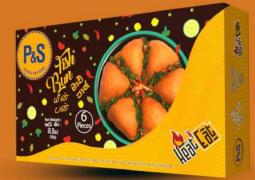

## **FISH BUN** 6 PIECES

### **INGREDIENTS:**

Wheat Flour, Potato, Water, Fish, Vegetable oil, Onion, Margarine (Plant Based), Sugar, Iodized salt, Soy Sauce, Yeast, Egg Powder, Garlic, Pepper, Chilli pieces, Ginger, Chilli Powder, Pandan leaves, Curry powder, Curry leaves, Cinnamon quills, Turmeric powder

SHELF LIFE : 24 Months NET WEIGHT : 454g | 16.0oz

9