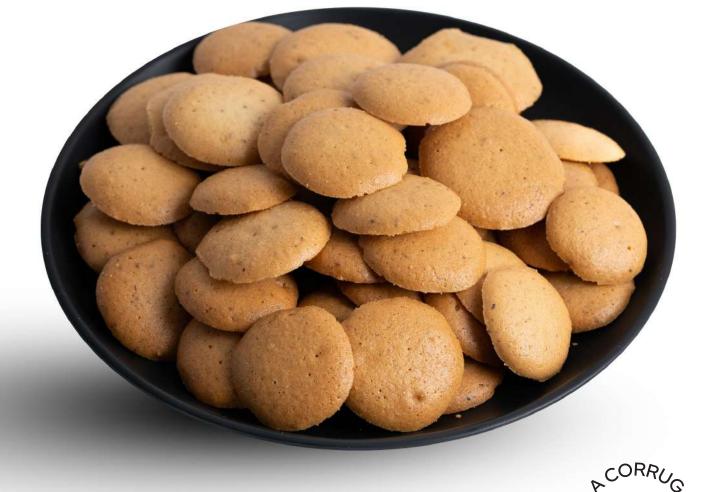

### RULANG COOKIES 10 PIECES

#### **INGREDIENTS:**

Wheat flour, Sugar, Water, Desiccated coconut, Semolina, Milk powder, Margarine (Plant based), Iodized salt, Cumin seeds, Permitted food preservative (INS 202)

SHELF LIFE : 24 Months NET WEIGHT : 180g | 6.3oz

33