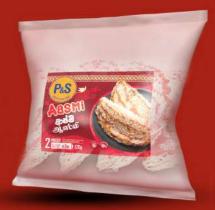

### AASMI 2 PIECES

#### **INGREDIENTS:**

Rice flour, Water, Vegetable oil, Sugar, Cinnamon leave extract, lodized salt

SHELF LIFE : 24 Months NET WEIGHT : 120g | 4.2oz

CORR

NOLS

CKSIN

DA.