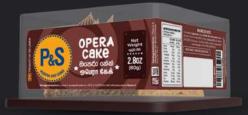

## OPERA CAKE 1 PIECE

### **INGREDIENTS:**

Chocolate, Egg powder, Sugar, Wheat flour, Milk powder, Water, Glucose, Corn oil, Vegetable oil, Cake improvers (INS 422, INS 471, INS 1520), Icing sugar, Corn flour, Coffee powder, Cocoa powder, Learening agents (INS 450(i), INS 500(ii))

### SHELF LIFE : 24 Months NET WEIGHT : 80g | 2.8oz

30